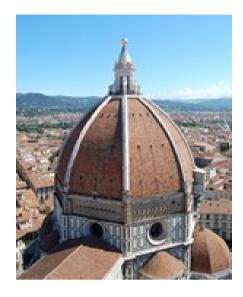

# The Dome of Santa Maria del Fiore: Monitoring and Numerical Modeling

Prof. Gianni Bartoli

School of Engineering, Department of Civil and Environmental Engineering, University of Florence